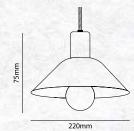

## **DIMENSIONS**

Ø220mm H=75mm

**LUMEN OUTPUT** 

840 LM

WATTAGE

12W

## **MEASUREMENT**