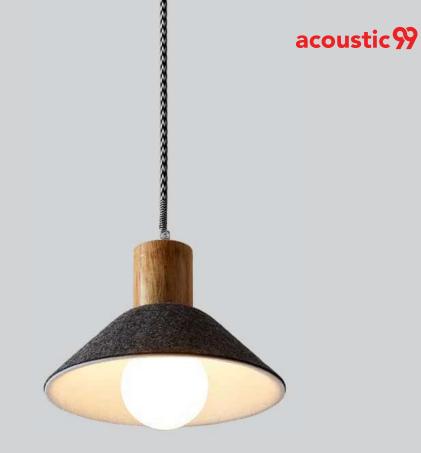

NEXA

Developing the **Nexa** pendant luminaire series was aimed to provide excellent visual comfort in the workplace and achieve environmental and economic sustainability with adequate sound absorbing qualities.

Each Nexa is made of geometrically milled ecopet panels, which, thanks to the tongue and groove assembly technique, do not require glue or screws. Pushing the material manufactured from recycled pet bottles to the limit of its shapeability, we accomplished a unique contemporary lampshade that exudes timeless aesthetics. The softdirect light it emits is evenly distributed and thus easy on the eyes.