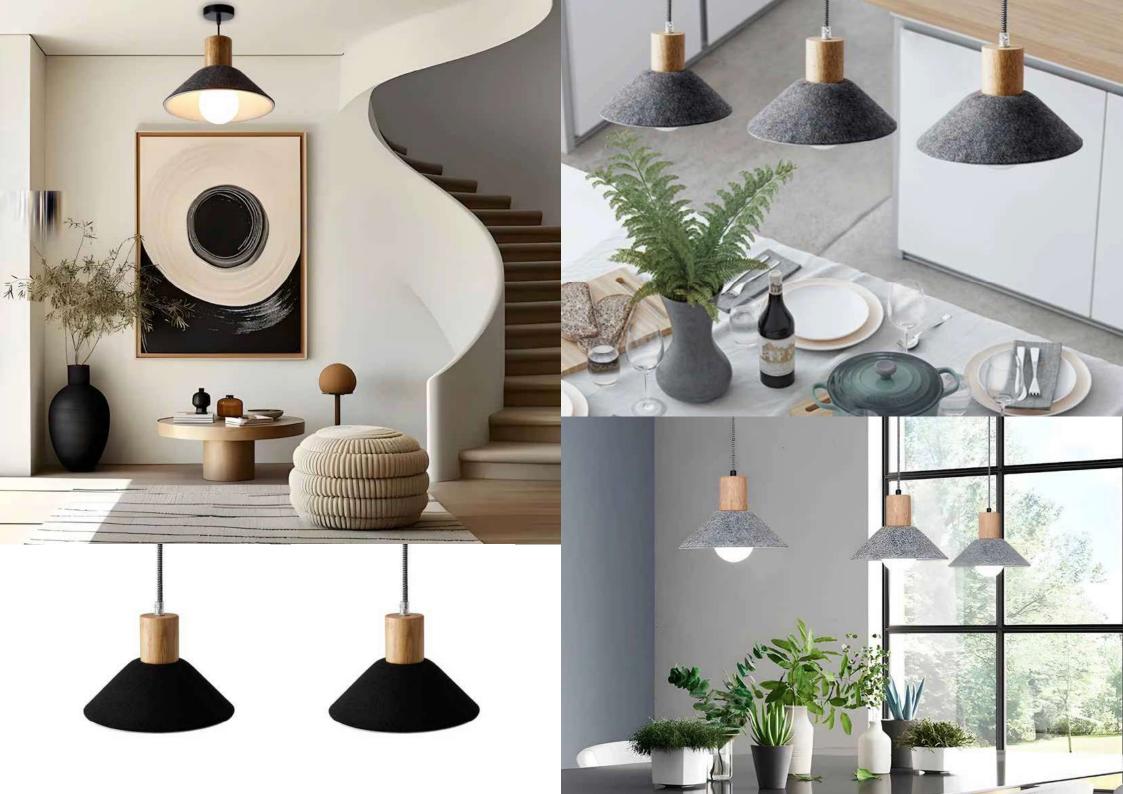

NEXA

Developing the **Nexa** pendant luminaire series was aimed to provide excellent visual comfort in the workplace and achieve environmental and economic sustainability with adequate sound absorbing qualities.

Each Nexa is made of geometrically milled ecopet panels, which, thanks to the tongue and groove assembly technique, do not require glue or screws. Pushing the material manufactured from recycled pet bottles to the limit of its shapeability, we accomplished a unique contemporary lampshade that exudes timeless aesthetics. The softdirect light it emits is evenly distributed and thus easy on the eyes.

## LIGHT DISTRIBUTION

DIREC

MATERIAL

ACOUSTIC